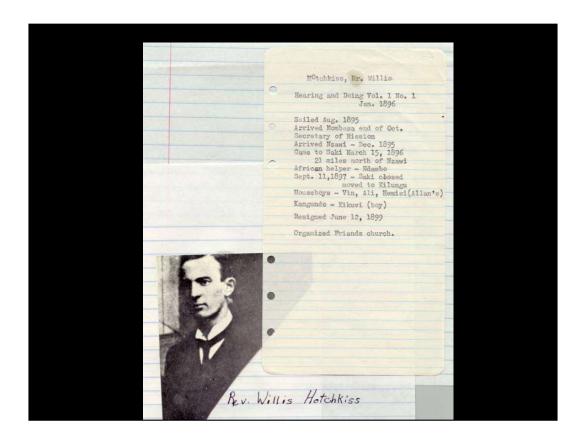

# **Africa Inland Mission**

Founded in 1895 by Peter Cameron Scott Collection 81

- Correspondence
- Minutes
- Reports
- Personnel files
- Photographs

Africa Inland Mission was founded in 1895 by Peter Cameron Scott (1867-1896). The records of the AIM, International (Collection 81) contain correspondence, minutes, reports, personnel files, photographs, slides, audio tapes, etc., relating to the mission's work in Africa from its founding. Documents describe the process of recruiting and training missionaries, contacts between the AIM boards in the United States, Canada, Great Britain, Australia, South Africa, and other countries. There are over seven hundred personnel files which document the lives of missionaries with AIM. A variety of materials are found in these folders and may include applications to AIM, medical reports, photos, references, correspondence between the missionary and mission representatives, etc.