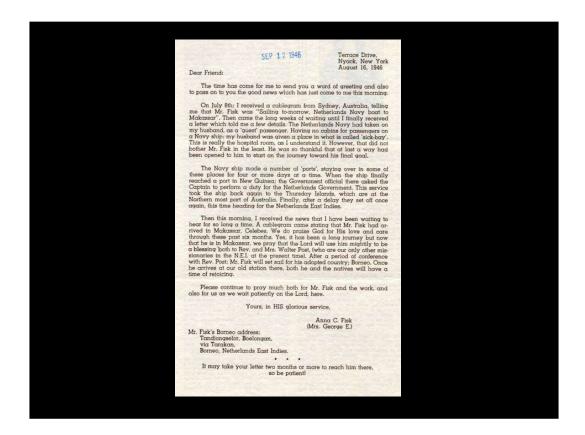

r letters
- Photographs

Mission Aviation Fellowship (Collection 136) was founded in 1944 under the leadership of Lt. James C. Truxton, with the name Christian Airmen's Missionary Fellowship. In 1947 the name was changed to MAF. Material in this collection include office files, including **correspondence** with MAF missionaries, with other missions served by MAF, and with the general public, technical bulletins, publications, **prayer letters**, and **photographs**.



A researcher wrote wanting to know if the Archives had photographs of her great-grandfather, George E. Fisk. I searched and located photographs, letters, and other information about him in the records of MAF. Fisk, the person on the right of this photo, was a missionary to Borneo who was shipwrecked in 1946 near Australia.



In his MAF file [136-23-68] is more information on this event. Here is an article his wife, Anna, wrote about receiving word about Fisk's rescue.



Also in the folder is a report written by Fisk ("Shipwrecked...Safe"), along with a photo of his family.



This is a newspaper clipping reporting on the incident.



From the Fisk photo file, we see Fisk with some artifacts probably from Borneo and a photo of him and his wife.

#### American Board of Commissioners for Foreign Mission Founded in 1810 Collection 261

The American Board of Commissioners for Foreign Missions was established in 1810 as the first American foreign mission agency. Even though it was Congregational in orientation it did accept missionaries of various denominational backgrounds. Missionaries' letters, journals, and r