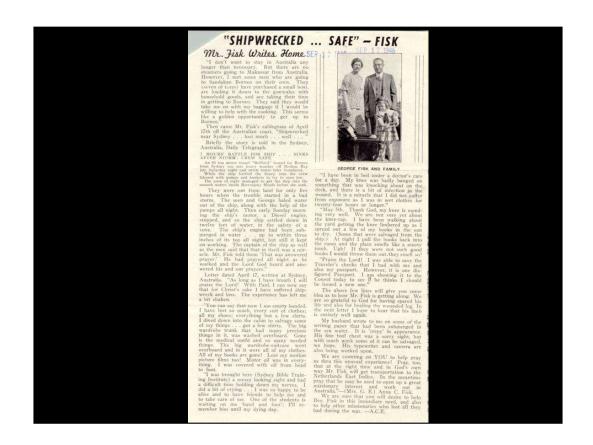

Christian Airmen's Missionary Fellowship. In 1947 the name was changed to MAF. Material in this collection include office files, including **correspondence** with MAF missionaries, with other missions served by MAF, and with the general public, technical bulletins, publications, **prayer letters**, and **photographs**.



A researcher wrote wanting to know if the Archives had photographs of her great-grandfather, George E. Fisk. I searched and located photographs, letters, and other information about him in the records of MAF. Fisk, the person on the right of this photo, was a missionary to Borneo who was shipwrecked in 1946 near Australia.



In his MAF file [136-23-68] is more information on this event. Here is an article his wife, Anna, wrote about receiving word about Fisk's rescue.



Also in the folder is a report written by Fisk ("Shipwrecked...Safe"), along with a photo of his family.



This is a newspaper clipping reporting on the incident.



From the Fisk photo file, we see Fisk with some artifacts probably from Borneo and a photo of him and his wife.

#### American Board of Commissioners for Foreign Mission Founded in 1810 Collection 261

The American Board of Commissioners for Foreign Missions was established in 1810 as the first American foreign mission agency. Even though it was Congregational in orientation it did accept missionaries of various denominational backgrounds. Missionaries' letters, journals, and reports are in the microfilm edition of this collection. All 858 reels of microfilm are available for research.

| Name                     | Title |